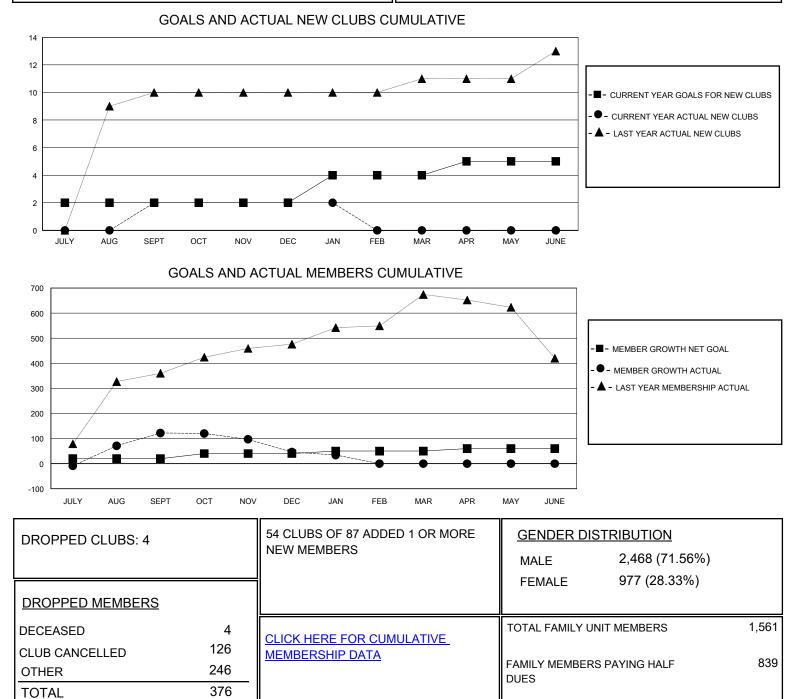

## MONTHLY MEMBERSHIP PROGRESS REPORT

District 320 A

Results as of: 1/31/2024

| GMT:                  |               |           |               |                       |                         |                         | GMT CA                                             |
|-----------------------|---------------|-----------|---------------|-----------------------|-------------------------|-------------------------|----------------------------------------------------|
| Clubs                 |               |           |               | Members               |                         |                         |                                                    |
| RESULTS FOR 2023-2024 |               |           |               | RESULTS FOR 2023-2024 |                         |                         |                                                    |
| QUARTER               | NEW CLUB GOAL | NEW CLUBS | DROPPED CLUBS | QUARTER               | IBER GROWTH NET<br>GOAL | MEMBER GROWTH<br>ACTUAL | DROPPED<br>MEMBERS ACTUAL<br>(including transfers) |
| JULY/AUG/SEPT         | 2             | 2         | 2             | JULY/AUG/SEPT         | 20                      | 263                     | 131                                                |
| OCT/NOV/DEC           | 0             | 0         | 2             | OCT/NOV/DEC           | 20                      | 169                     | 228                                                |
| JAN/FEB/MAR           | 2             | 0         | 0             | JAN/FEB/MAR           | 10                      | 5                       | 17                                                 |
| APR/MAY/JUNE          | 1             | 0         | 0             | APR/MAY/JUNE          | 10                      | 0                       | 0                                                  |